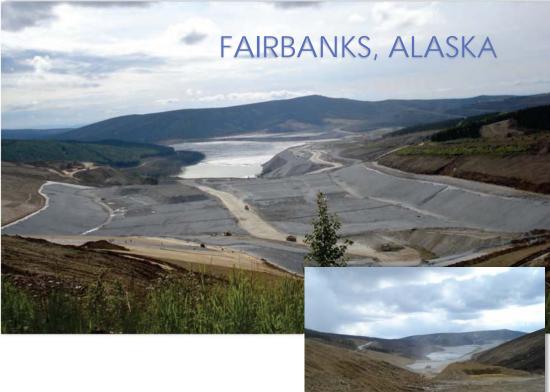

## FORT KNOX

Project & Construction Management Services provided by Merit Consultants International 2008-2013

Kinross Gold's Fort Knox Mine near Fairbanks is an open pit with carbon-incolumn, heap leach and gravity processing.

ar n-

Merit provided CM services for the Heap Leach Stage 1 to 3, Tailings Storage Facility Stage 1 and 2, ALPM Shop, CIC Building with Rack and Bridge Piping, Pipelines, and Power Lines for Heap Leach and Phase 7. The Main Access Road was relocated to accommodate Heap Leach Stage 1 to 3. Merit provided on site construction management, cost support, scheduling, purchasing and contract services.